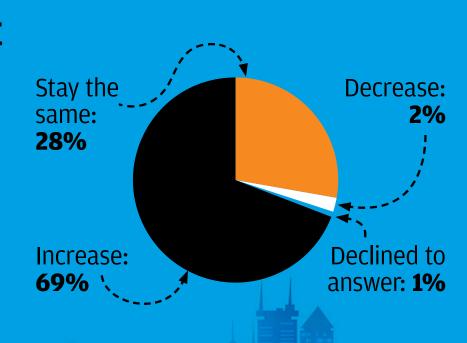

#### >>> Hiring Forecast

Percentages of organizations that expect the size of their U.S.-based IT staffs to do the following in 2015:

- Average expected increase: 13.9%
- Average expected decrease: 2.5%