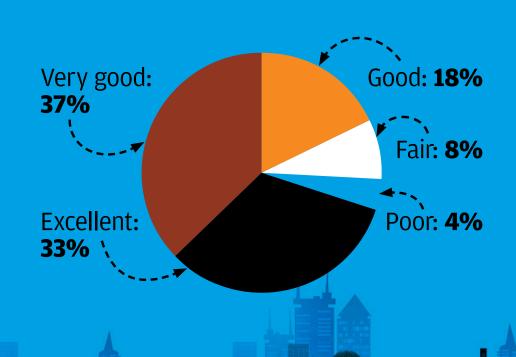

rk I do **96%** 

Working in an enjoyable environment **96%** 

Having the means and opportunity to further my career

93%

Having access to training and opportunities that further my skills **93%** 

Working in a challenging environment **89%** 



**COMPUTERWORLD | 22ND ANNUAL REPORT** 

#### >> Rate Your Benefits

Percentage of respondents who were very satisfied or satisfied with the following:

| Paid time off     | 89%         |
|-------------------|-------------|
| Work/life balance | 84%         |
| Base salary       | <b>78</b> % |

Tuition/certification reimbursement **49%** 

Maternity/
paternity leave **30%** 

SOURCE: COMPUTERWORLD'S 2015 BEST PLACES TO WORK



2015

## **100 BEST PLACES TO WORK IN IT**

COMPUTERWORLD | 22ND ANNUAL REPORT

# >> Rate Your IT Department Morale



2015

## 100 BEST PLACES TO WORK IN IT

COMPUTERWORLD | 22ND ANNUAL REPORT