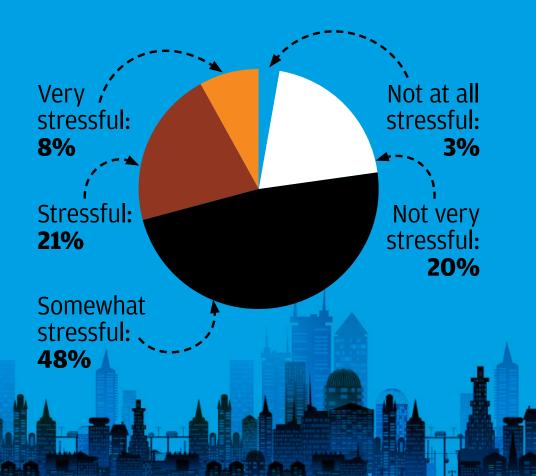

and opportunity to further my career

93%

Having access to training and opportunities that further my skills **93%** 

Working in a challenging environment **89%** 



**COMPUTERWORLD | 22ND ANNUAL REPORT** 

#### >> Rate Your Benefits

Percentage of respondents who were very satisfied or satisfied with the following:

| Paid time off     | 89%         |
|-------------------|-------------|
| Work/life balance | 84%         |
| Base salary       | <b>78</b> % |

Tuition/certification reimbursement **49%** 

Maternity/
paternity leave **30%** 

SOURCE: COMPUTERWORLD'S 2015 BEST PLACES TO WORK



2015

## **100 BEST PLACES TO WORK IN IT**

COMPUTERWORLD | 22ND ANNUAL REPORT

# >> Rate Your IT Department Morale



2015

## 100 BEST PLACES TO WORK IN IT

COMPUTERWORLD | 22ND ANNUAL REPORT